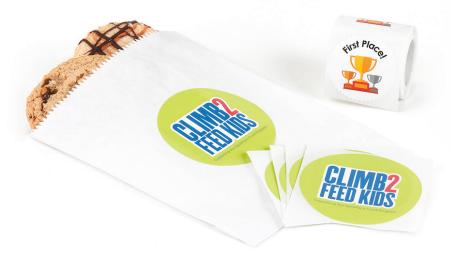

# **MULTI-USE LABELS**

- One label with many functions; multi-use labels go the distance featuring versatility and ease.
- If you have many labeling or branding needs these labels may be for you. Simple, and functional, multi-use labels allow you to order one label and use it for many functions from simple package branding or envelope sealing to promotional use and more.
- Consider choosing a removable stock that allows for clean removal from a variety of surfaces.
- Specialty features like embossing on foil stocks or opting for freeform<sup>™</sup>,
  which allows labels of virtually any shape by using a laser to create
  your custom shape are a great way to ensure your label stands out.

Ranging from simple, 1 Color to full color. Foil Stamping and Blind Embossing are also fantastic choices.