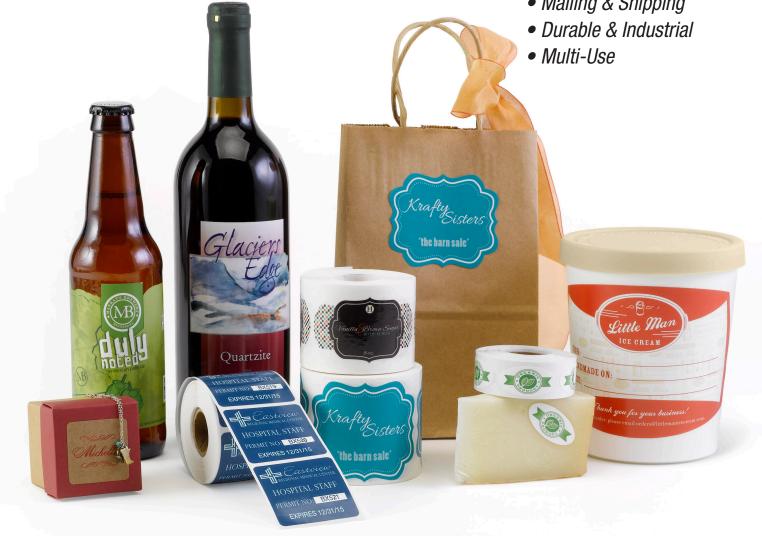

- Product
- Advertising & Self-Promotion
- Mailing & Shipping

## **PRODUCT LABELS**

- You have a product and design you've invested in, be sure your label helps carry that branding message through to the shelf so you can be distinguished amongst your competitors. Selecting the right stock, printing option and shape of your product's label is crucial in creating shelf appeal.
- Consider freeform<sup>™</sup> as an alternative to a traditionally shaped square or oval label. freeform<sup>™</sup> allows labels of virtually any shape by using a laser to create your custom shape.
- Is your product cold (or even frozen) before it's time to apply the label? Will the product be placed in a wet environment
  once the consumer takes it home (like in a shower stall)? It's important to consider the application temperature, the
  environment the product will live in and the product's life expectancy when choosing both the stock and the finishing
  elements. Optional features like a varnish or lamination
  will impact your label's performance.
- Product labels often have additional needs, like barcodes, variable copy (think flavors or varieties) or the ability to be machine applied. Don't let these details be missed.

# ADVERTISING & SELF PROMOTION LABELS

- Get noticed! That's the goal of an advertising or self-promotion label. Select your design elements (including stock and printing options) with this in mind.
- Think about carrying your message beyond the point of application. Labels on vehicles (bumper stickers or window decals) and on people (labels on lapels) go the distance by taking your message with them where they go.
- It's important to consider the application temperature, the environment the product will live in and the product's life expectancy when choosing both the stock and the finishing elements. Optional features like a varnish or lamination will impact your label's performance.
- Celebrating a special milestone in your business or brand?
   Offering a promotion to new or returning customers?
   Advertising & Self-Promotion labels are the way to go!

# MAILING & SHIPPING LABELS

## **DURABLE & INDUSTRIAL LABELS**

- From warning labels to asset identification, some labels need to stay in place in harsh environments for a long time, that's where our offering of Durable & Industrial labels comes in.
- With Durable & Industrial labels, it's especially important to consider the environment the product will live in and the
  product's life expectancy when choosing both the stock and the finishing elements. Optional features like a varnish
  or lamination will impact your label's performance.
- Consider freeform<sup>™</sup> as an alternative to a traditionally shaped square or rectangular label. freeform<sup>™</sup> allows labels
  of virtually any shape by using a laser to create your custom shape.
- Barcoding, consecutive numbering & variable data are all options for you to consider when ordering.
- Specialty applications like self-laminating or tire adhesive are also available.

# **MULTI-USE LABELS**

- One label with many functions; multi-use labels go the distance featuring versatility and ease.
- If you have many labeling or branding needs these labels may be for you. Simple, and functional, multi-use labels allow you to order one label and use it for many functions from simple package branding or envelope sealing to promotional use and more.
- Consider choosing a removable stock that allows for clean removal from a variety of surfaces.
- Specialty features like embossing on foil stocks or opting for freeform<sup>™</sup>,
  which allows labels of virtually any shape by using a laser to create
  your custom shape are a great way to ensure your label stands out.