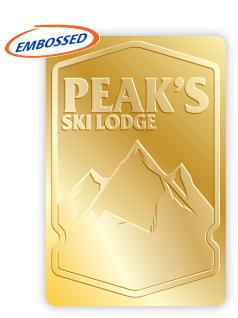

## **PRODUCT LABELS**

- You have a product and design you've invested in, be sure your label helps carry that branding message through to the shelf so you can be distinguished amongst your competitors. Selecting the right stock, printing option and shape of your product's label is crucial in creating shelf appeal.
- Consider freeform<sup>™</sup> as an alternative to a traditionally shaped square or oval label. freeform<sup>™</sup> allows labels of virtually any shape by using a laser to create your custom shape.
- Is your product cold (or even frozen) before it's time to apply the label? Will the product be placed in a wet environment
  once the consumer takes it home (like in a shower stall)? It's important to consider the application temperature, the
  environment the product will live in and the product's life expectancy when choosing both the stock and the finishing
  elements. Optional features like a varnish or lamination
  will impact your label's performance.
- Product labels often have additional needs, like barcodes, variable copy (think flavors or varieties) or the ability to be machine applied. Don't let these details be missed.

Ranging from simple, 1 Color to full color. Foil Stamping and Blind Embossing are great for shelf appeal.