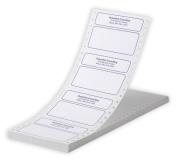

### Pinfed - Fanfolded

- White Matte stock
- Label size: 215/16" x 4"
- Perforated between each label
- For dot matrix computer printers