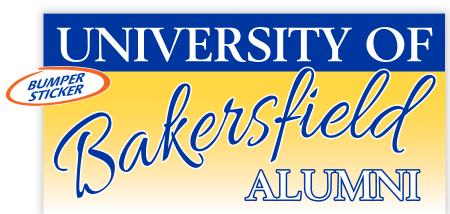

# ADVERTISING & SELF PROMOTION LABELS

- Get noticed! That's the goal of an advertising or self-promotion label. Select your design elements (including stock and printing options) with this in mind.
- Think about carrying your message beyond the point of application. Labels on vehicles (bumper stickers or window decals) and on people (labels on lapels) go the distance by taking your message with them where they go.
- It's important to consider the application temperature, the environment the product will live in and the product's life expectancy when choosing both the stock and the finishing elements. Optional features like a varnish or lamination will impact your label's performance.
- Celebrating a special milestone in your business or brand?
   Offering a promotion to new or returning customers?
   Advertising & Self-Promotion labels are the way to go!

Ranging from simple, 1 Color to full color. Foil Stamping and Blind Embossing add pop!

• Indoor Stocks

Outdoor Stocks

Window Cling / Decal Stocks

• Bumper Sticker Stocks

Water Bottle Label Stocks

- Recycled ¬