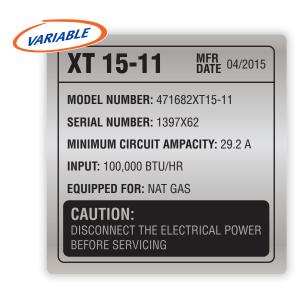

## **DURABLE & INDUSTRIAL LABELS**

- From warning labels to asset identification, some labels need to stay in place in harsh environments for a long time, that's where our offering of Durable & Industrial labels comes in.
- With Durable & Industrial labels, it's especially important to consider the environment the product will live in and the
  product's life expectancy when choosing both the stock and the finishing elements. Optional features like a varnish
  or lamination will impact your label's performance.
- Consider freeform<sup>™</sup> as an alternative to a traditionally shaped square or rectangular label. freeform<sup>™</sup> allows labels
  of virtually any shape by using a laser to create your custom shape.
- Barcoding, consecutive numbering & variable data are all options for you to consider when ordering.
- Specialty applications like self-laminating or tire adhesive are also available.