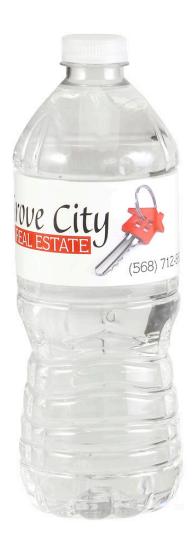

# ADVERTISING & SELF PROMOTION LABELS

- Get noticed! That's the goal of an advertising or self-promotion label. Select your design elements (including stock and printing options) with this in mind.
- Think about carrying your message beyond the point of application. Labels on vehicles (bumper stickers or window decals) and on people (labels on lapels) go the distance by taking your message with them where they go.
- It's important to consider the application temperature, the environment the product will live in and the product's life expectancy when choosing both the stock and the finishing elements. Optional features like a varnish or lamination will impact your label's performance.
- Celebrating a special milestone in your business or brand?
   Offering a promotion to new or returning customers?
   Advertising & Self-Promotion labels are the way to go!

Ranging from simple, 1 Color to full color. Foil Stamping and Blind Embossing add pop!

• Indoor Stocks

Outdoor Stocks

Window Cling / Decal Stocks

• Bumper Sticker Stocks

Water Bottle Label Stocks

- Recycled ¬