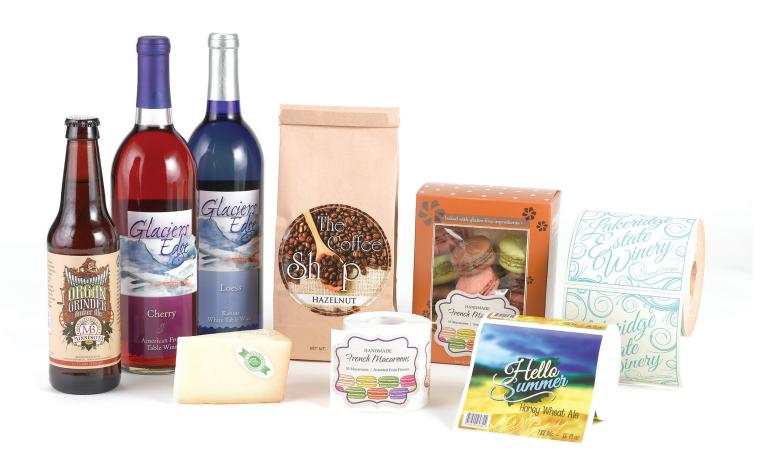

## **PRODUCT LABELS**

- You have a product and design you've invested in, be sure your label helps carry that branding message through to the shelf so you can be distinguished amongst your competitors. Selecting the right stock, printing option and shape of your product's label is crucial in creating shelf appeal.
- Consider freeform<sup>™</sup> as an alternative to a traditionally shaped square or oval label. freeform<sup>™</sup> allows labels of virtually any shape by using a laser to create your custom shape.
- Is your product cold (or even frozen) before it's time to apply the label? Will the product be placed in a wet environment
  once the consumer takes it home (like in a shower stall)? It's important to consider the application temperature, the
  environment the product will live in and the product's life expectancy when choosing both the stock and the finishing
  elements. Optional features like a varnish or lamination
  will impact your label's performance.
- Product labels often have additional needs, like barcodes, variable copy (think flavors or varieties) or the ability to be machine applied. Don't let these details be missed.

Ranging from simple, 1 Color to full color. Foil Stamping and Blind Embossing are great for shelf appeal.