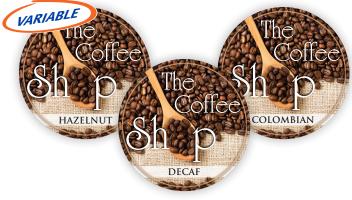

## **PRODUCT LABELS**

- You have a product and design you've invested in, be sure your label helps carry that branding message through to the shelf so you can be distinguished amongst your competitors. Selecting the right stock, printing option and shape of your product's label is crucial in creating shelf appeal.
- Consider freeform<sup>™</sup> as an alternative to a traditionally shaped square or oval label. freeform<sup>™</sup> allows labels of virtually any shape by using a laser to create your custom shape.
- Is your product cold (or even frozen) before it's time to apply the label? Will the product be placed in a wet environment
  once the consumer takes it home (like in a shower stall)? It's important to consider the application temperature, the
  environment the product will live in and the product's life expectancy when choosing both the stock and the finishing
  elements. Optional features like a varnish or lamination
  will impact your label's performance.
- Product labels often have additional needs, like barcodes, variable copy (think flavors or varieties) or the ability to be machine applied. Don't let these details be missed.

Ranging from simple, 1 Color to full color. Foil Stamping and Blind Embossing are great for shelf appeal.