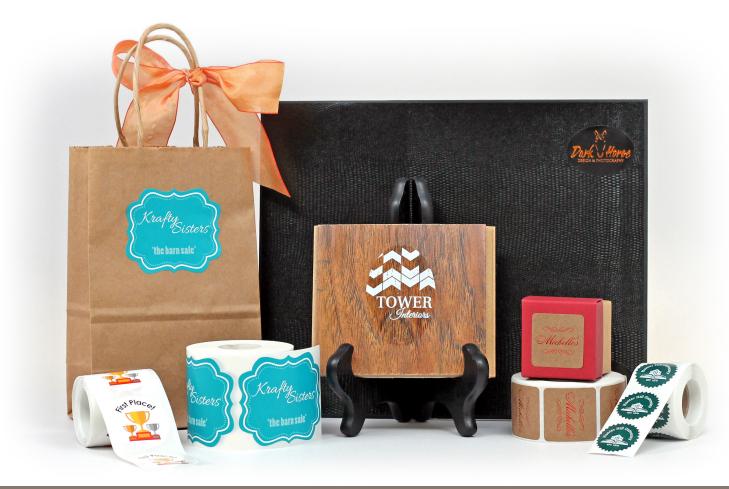

## **PRODUCT LABELS**

- You have a product and design you've invested in, be sure your label helps carry that branding message through to the shelf so you can be distinguished amongst your competitors. Selecting the right stock, printing option and shape of your product's label is crucial in creating shelf appeal.
- Consider freeform<sup>™</sup> as an alternative to a traditionally shaped square or oval label. freeform<sup>™</sup> allows labels of virtually any shape by using a laser to create your custom shape.
- Is your product cold (or even frozen) before it's time to apply the label? Will the product be placed in a wet environment
  once the consumer takes it home (like in a shower stall)? It's important to consider the application temperature, the
  environment the product will live in and the product's life expectancy when choosing both the stock and the finishing
  elements. Optional features like a varnish or lamination
  will impact your label's performance.
- Product labels often have additional needs, like barcodes, variable copy (think flavors or varieties) or the ability to be machine applied. Don't let these details be missed.