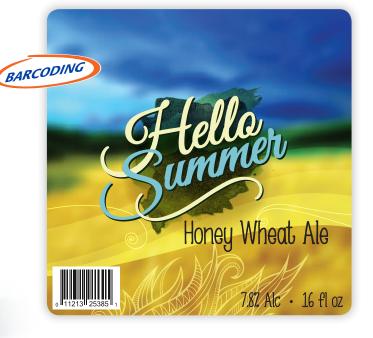

## **PRODUCT LABELS**

- You have a product and design you've invested in, be sure your label helps carry that branding message through to the shelf so you can be distinguished amongst your competitors. Selecting the right stock, printing option and shape of your product's label is crucial in creating shelf appeal.
- Consider freeform<sup>™</sup> as an alternative to a traditionally shaped square or oval label. freeform<sup>™</sup> allows labels of virtually any shape by using a laser to create your custom shape.
- Is your product cold (or even frozen) before it's time to apply the label? Will the product be placed in a wet environment
  once the consumer takes it home (like in a shower stall)? It's important to consider the application temperature, the
  environment the product will live in and the product's life expectancy when choosing both the stock and the finishing
  elements. Optional features like a varnish or lamination
  will impact your label's performance.
- Product labels often have additional needs, like barcodes, variable copy (think flavors or varieties) or the ability to be machine applied. Don't let these details be missed.

Ranging from simple, 1 Color to full color. Foil Stamping and Blind Embossing are great for shelf appeal.