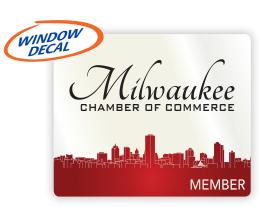

# ADVERTISING & SELF PROMOTION LABELS

- Get noticed! That's the goal of an advertising or self-promotion label. Select your design elements (including stock and printing options) with this in mind.
- Think about carrying your message beyond the point of application. Labels on vehicles (bumper stickers or window decals) and on people (labels on lapels) go the distance by taking your message with them where they go.
- It's important to consider the application temperature, the environment the product will live in and the product's life expectancy when choosing both the stock and the finishing elements. Optional features like a varnish or lamination will impact your label's performance.
- Celebrating a special milestone in your business or brand?
   Offering a promotion to new or returning customers?
   Advertising & Self-Promotion labels are the way to go!

Ranging from simple, 1 Color to full color. Foil Stamping and Blind Embossing add pop!

• Indoor Stocks

Outdoor Stocks

Window Cling / Decal Stocks

• Bumper Sticker Stocks

Water Bottle Label Stocks

- Recycled ¬

### • Window Cling / Decal Stocks