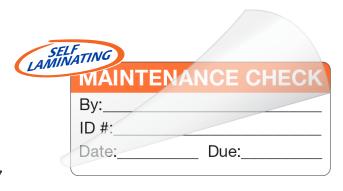

## **DURABLE & INDUSTRIAL LABELS**

- From warning labels to asset identification, some labels need to stay in place in harsh environments for a long time, that's where our offering of Durable & Industrial labels comes in.
- With Durable & Industrial labels, it's especially important to consider the environment the product will live in and the
  product's life expectancy when choosing both the stock and the finishing elements. Optional features like a varnish
  or lamination will impact your label's performance.
- Consider freeform<sup>™</sup> as an alternative to a traditionally shaped square or rectangular label. freeform<sup>™</sup> allows labels
  of virtually any shape by using a laser to create your custom shape.
- Barcoding, consecutive numbering & variable data are all options for you to consider when ordering.
- Specialty applications like self-laminating or tire adhesive are also available.