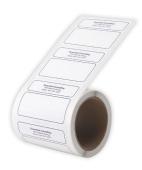

#### Rolls

- White Matte stock
- Label size: 215/16" x 4"
- Perforated between each label
- · For typewriters or handwriting