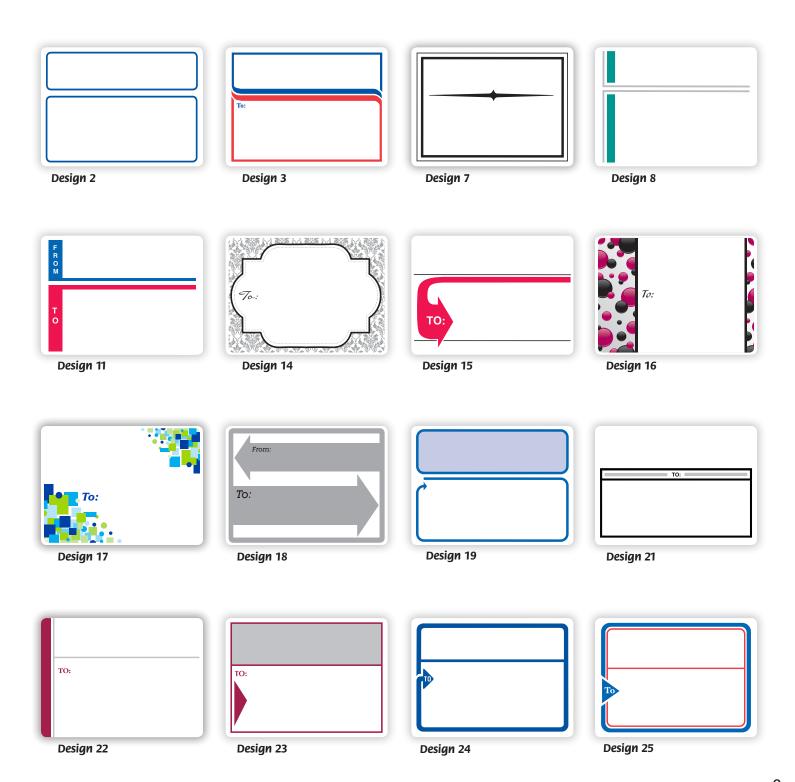

## **Designer Mailing Labels**

- Available in the delightful color and style schemes as shown.
- Add your logo and/or 4 lines of personalization at no charge. Unless otherwise specified, personalization will be typeset as follows:
   Mainline Helvetica Neue LT Std Bold

Body - Helvetica Neue LT Std Roman

- Imprint available in one color only.
- Bleeds and screens are not available.