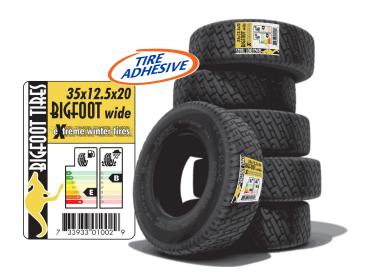

## **DURABLE & INDUSTRIAL LABELS**

- From warning labels to asset identification, some labels need to stay in place in harsh environments for a long time, that's where our offering of Durable & Industrial labels comes in.
- With Durable & Industrial labels, it's especially important to consider the environment the product will live in and the
  product's life expectancy when choosing both the stock and the finishing elements. Optional features like a varnish
  or lamination will impact your label's performance.
- Consider freeform<sup>™</sup> as an alternative to a traditionally shaped square or rectangular label. freeform<sup>™</sup> allows labels
  of virtually any shape by using a laser to create your custom shape.
- Barcoding, consecutive numbering & variable data are all options for you to consider when ordering.
- Specialty applications like self-laminating or tire adhesive are also available.