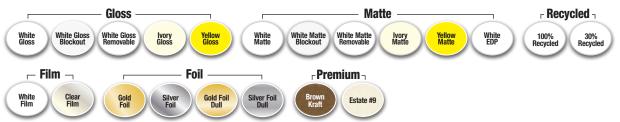

Ranging from simple, 1 Color to full color. Foil Stamping and Blind Embossing add pop!

• Indoor Stocks

Outdoor Stocks

Window Cling / Decal Stocks

• Bumper Sticker Stocks

Water Bottle Label Stocks

- Recycled ¬