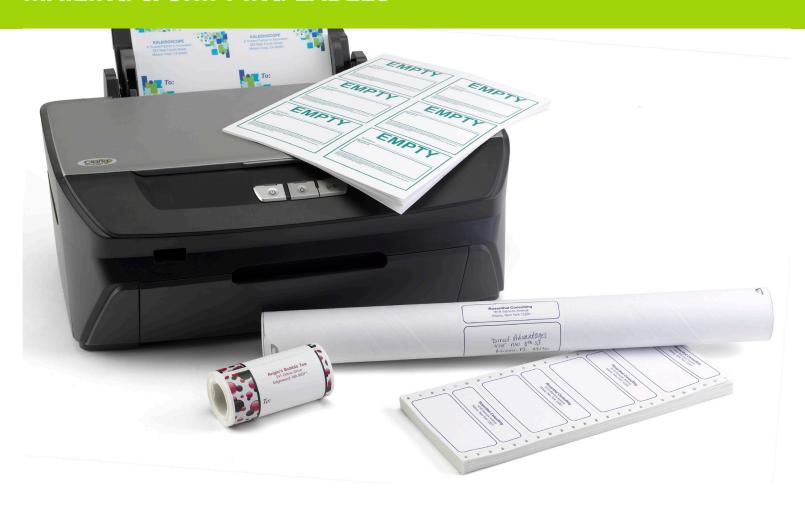

### Laser/Inkjet Sheets

- White Matte Laser stock
- Label size: 31/3" x 4"
- 8<sup>1</sup>/<sub>2</sub>" x 11" sheet, 6-up
- For laser or inkjet printers

#### Rolls

- White Matte stock
- Label size: 215/16" x 4"
- Perforated between each label
- · For typewriters or handwriting

### Pinfed - Fanfolded

- White Matte stock
- Label size: 215/16" x 4"
- Perforated between each label
- For dot matrix computer printers