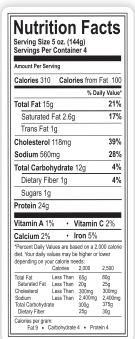

## **PRODUCT LABELS**

- You have a product and design you've invested in, be sure your label helps carry that branding message through to the shelf so you can be distinguished amongst your competitors. Selecting the right stock, printing option and shape of your product's label is crucial in creating shelf appeal.
- Consider freeform<sup>™</sup> as an alternative to a traditionally shaped square or oval label. freeform<sup>™</sup> allows labels of virtually any shape by using a laser to create your custom shape.
- Is your product cold (or even frozen) before it's time to apply the label? Will the product be placed in a wet environment
  once the consumer takes it home (like in a shower stall)? It's important to consider the application temperature, the
  environment the product will live in and the product's life expectancy when choosing both the stock and the finishing
  elements. Optional features like a varnish or lamination
  will impact your label's performance.
- Product labels often have additional needs, like barcodes, variable copy (think flavors or varieties) or the ability to be machine applied. Don't let these details be missed.

Ranging from simple, 1 Color to full color. Foil Stamping and Blind Embossing are great for shelf appeal.