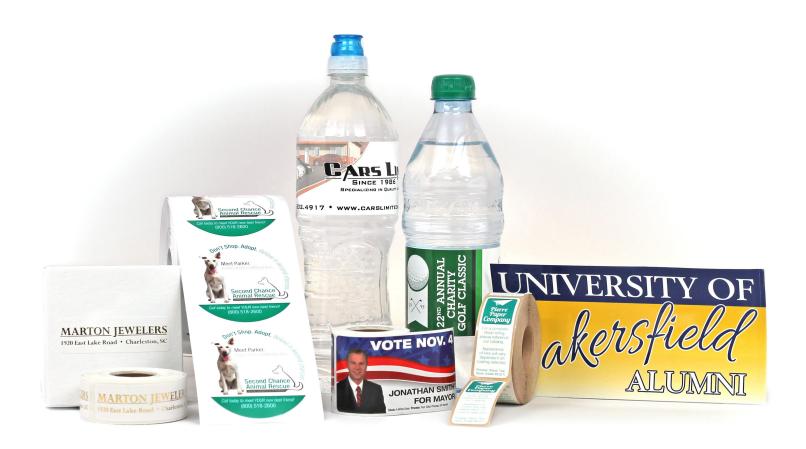

## **PRODUCT LABELS**

- You have a product and design you've invested in, be sure your label helps carry that branding message through to the shelf so you can be distinguished amongst your competitors. Selecting the right stock, printing option and shape of your product's label is crucial in creating shelf appeal.
- Consider freeform<sup>™</sup> as an alternative to a traditionally shaped square or oval label. freeform<sup>™</sup> allows labels of virtually any shape by using a laser to create your custom shape.
- Is your product cold (or even frozen) before it's time to apply the label? Will the product be placed in a wet environment
  once the consumer takes it home (like in a shower stall)? It's important to consider the application temperature, the
  environment the product will live in and the product's life expectancy when choosing both the stock and the finishing
  elements. Optional features like a varnish or lamination
  will impact your label's performance.
- Product labels often have additional needs, like barcodes, variable copy (think flavors or varieties) or the ability to be machine applied. Don't let these details be missed.

# ADVERTISING & SELF PROMOTION LABELS

- Get noticed! That's the goal of an advertising or self-promotion label. Select your design elements (including stock and printing options) with this in mind.
- Think about carrying your message beyond the point of application. Labels on vehicles (bumper stickers or window decals) and on people (labels on lapels) go the distance by taking your message with them where they go.
- It's important to consider the application temperature, the environment the product will live in and the product's life expectancy when choosing both the stock and the finishing elements. Optional features like a varnish or lamination will impact your label's performance.
- Celebrating a special milestone in your business or brand?
   Offering a promotion to new or returning customers?
   Advertising & Self-Promotion labels are the way to go!

# MAILING & SHIPPING LABELS