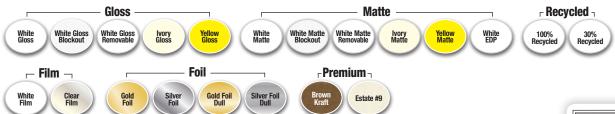

Ranging from simple, 1 Color to full color. Foil Stamping and Blind Embossing are great for shelf appeal.

Ranging from simple, 1 Color to full color. Foil Stamping and Blind Embossing add pop!

• Indoor Stocks

Outdoor Stocks

Window Cling / Decal Stocks

• Bumper Sticker Stocks

Water Bottle Label Stocks

- Recycled ¬

Ranging from simple, 1 Color to full color.

Outdoor Stocks

PROPERTY OF CORTECH, INC.

CONSECUTIVE CONSECUTIVE CTI-00192

Ranging from simple, 1 Color to full color. Foil Stamping and Blind Embossing are also fantastic choices.