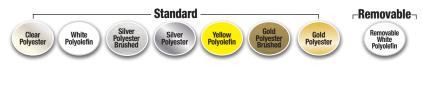

## **DURABLE & INDUSTRIAL LABELS**

- From warning labels to asset identification, some labels need to stay in place in harsh environments for a long time, that's where our offering of Durable & Industrial labels comes in.
- With Durable & Industrial labels, it's especially important to consider the environment the product will live in and the
  product's life expectancy when choosing both the stock and the finishing elements. Optional features like a varnish
  or lamination will impact your label's performance.
- Consider freeform<sup>™</sup> as an alternative to a traditionally shaped square or rectangular label. freeform<sup>™</sup> allows labels
  of virtually any shape by using a laser to create your custom shape.
- Barcoding, consecutive numbering & variable data are all options for you to consider when ordering.
- Specialty applications like self-laminating or tire adhesive are also available.