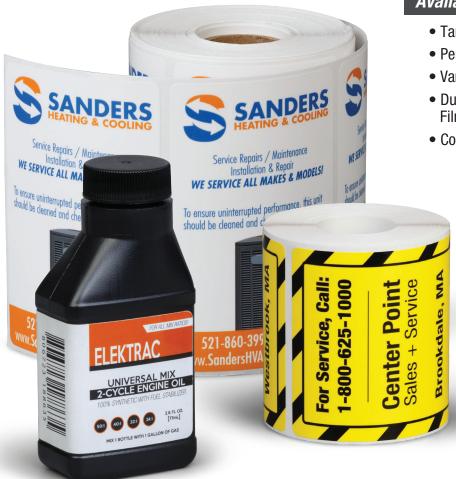

## Types of Labels:

- Hard Hat Labels
- Inspection Labels
- Warning Labels
- Instruction Labels
- Logistic Labels
- Product Labels
- Inventory Labels
- UL Labels

## Available Options:

- Tamper-Evident Stocks
- Permanent, Removable & Tire Adhesives
- Various unwinds & core sizes for machine application
- Durable, weather resistant stocks & laminations: Films, Vinyls, Rough and Textured Surfaces
- Consecutive Numbering & Barcoding