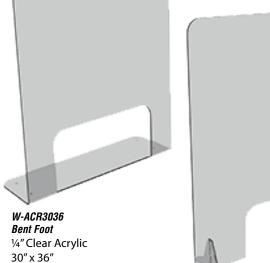

## Acrylic Partitions

America is back in business! Clear acrylic partitions provide a barrier between customers and employees that helps prevent the transmission of viruses like COVID-19.

- Clear acrylic is durable and easy to clean.
- Custom messaging and logos are available. Choose from direct digital print, repositionable decals and cut lettering for your partitions.
- Tools are not required to install either standard design.
- Our partitions are ideal for retail checkout counters, banks, pharmacies, medical reception desks and so much more.

W-ACR3036SLOT Slot Foot 1/4" Clear Acrylic 30" x 36" Each foot is 5" x 8" Weight: 10 lbs.