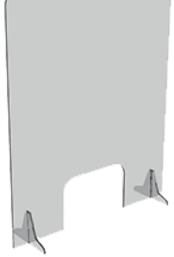

## Acrylic Partitions

America is back in business! Clear acrylic partitions provide a barrier between customers and employees that helps prevent the transmission of viruses like COVID-19.

- Clear acrylic is durable and easy to clean.
- Custom messaging and logos are available. Choose from direct digital print, repositionable decals and cut lettering for your partitions.
- Tools are not required to install either standard design.
- Our partitions are ideal for retail checkout counters, banks, pharmacies, medical reception desks and so much more.

W-ACR3036SLOT Slot Foot 1/4" Clear Acrylic 30" x 36" Each foot is 5" x 8" Weight: 10 lbs.