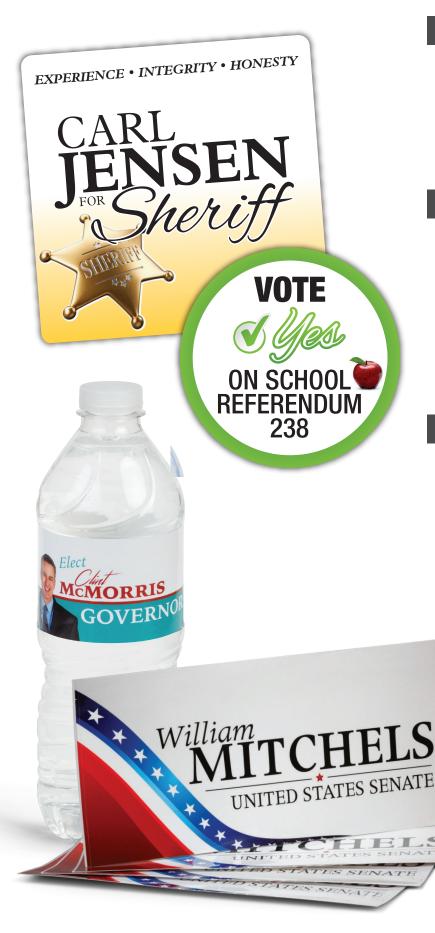

## **CAMPAIGN LABELS**

WHETHER ON THE LOCAL, STATE OR FEDERAL LEVEL, LABELS AND DECALS ARE THE PERFECT CANDIDATES TO CALL ATTENTION TO YOUR CAMPAIGN.

## Types of Labels:

- Mailing Labels
- Water Bottle Labels
- Bumper Stickers
- Window Decals
- 'I Voted' Stickers

## Great For:

- Supporting Fundraising Efforts
- Parades: Lapel Stickers to show support for candidates or causes
- Campaign Rallies: Bumper Stickers & Window Decals to create mini moving billboards
- Public Events: Water Bottle Labels, Decals for vehicles, windows, computers, tablets & phones
- Voting Day: 'I Voted' stickers