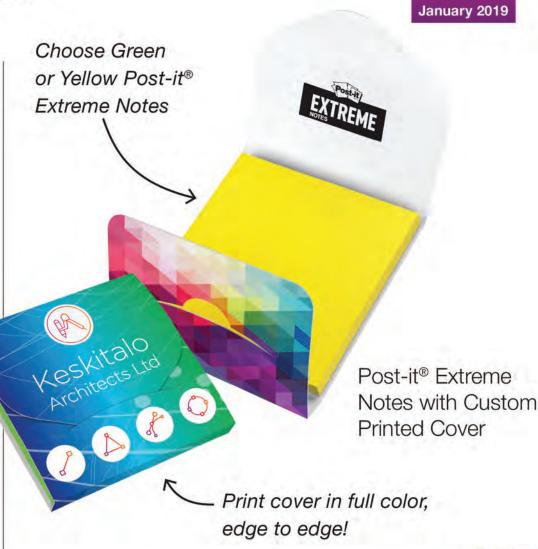

## Post-it® Extreme Notes with Cover

Sticks to tough surfaces and in tough conditions — removes cleanly!

## Post-it® Extreme Notes with Cover

Made with ultra-strong

Dura-Hold™ Paper and Adhesive

Use Indoor/Outdoor — Water resistant

9 days production time