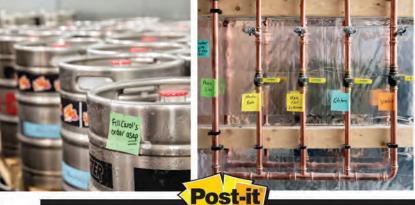

## Post-it® Extreme Notes with Cover

Sticks to tough surfaces and in tough conditions — removes cleanly!

## Post-it® Extreme Notes with Cover

Made with ultra-strong

Dura-Hold™ Paper and Adhesive

Use Indoor/Outdoor — Water resistant

9 days production time