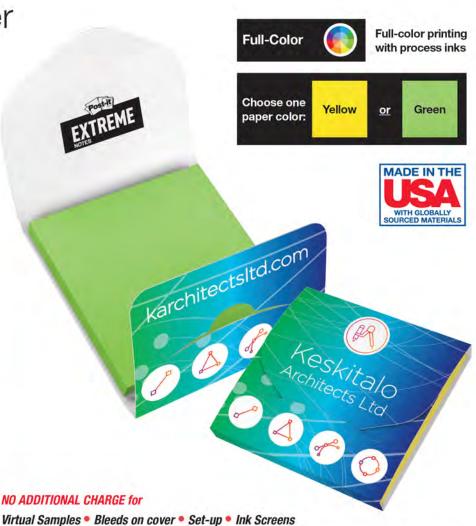

## EXTREME | Tailored for Tough

## Post-it® Extreme Notes with Cover

Sticks to tough surfaces and in tough conditions — removes cleanly!

## Post-it® Extreme Notes with Cover

Made with ultra-strong

Dura-Hold™ Paper and Adhesive

Use Indoor/Outdoor — Water resistant

9 days production time