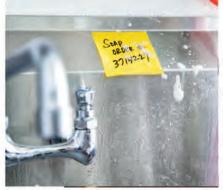

## Post-it® Extreme Notes with Cover

Sticks to tough surfaces and in tough conditions — removes cleanly!

## Post-it® Extreme Notes with Cover

Made with ultra-strong

Dura-Hold™ Paper and Adhesive

Use Indoor/Outdoor — Water resistant

9 days production time