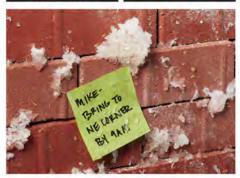

## Post-it® Extreme Notes with Cover

Sticks to tough surfaces and in tough conditions — removes cleanly!

Concrete

Painted Concrete

Composite Decking

Cedar Planking

Ceramic and Porcelain Tile

Brick and Stone

3M Air and Vapor Barrier

Not recommended for use on paper. Apply to dry surface to hold in wet conditions.

## Post-it® Extreme Notes with Cover

Made with ultra-strong

Dura-Hold™ Paper and Adhesive

Use Indoor/Outdoor — Water resistant

9 days production time